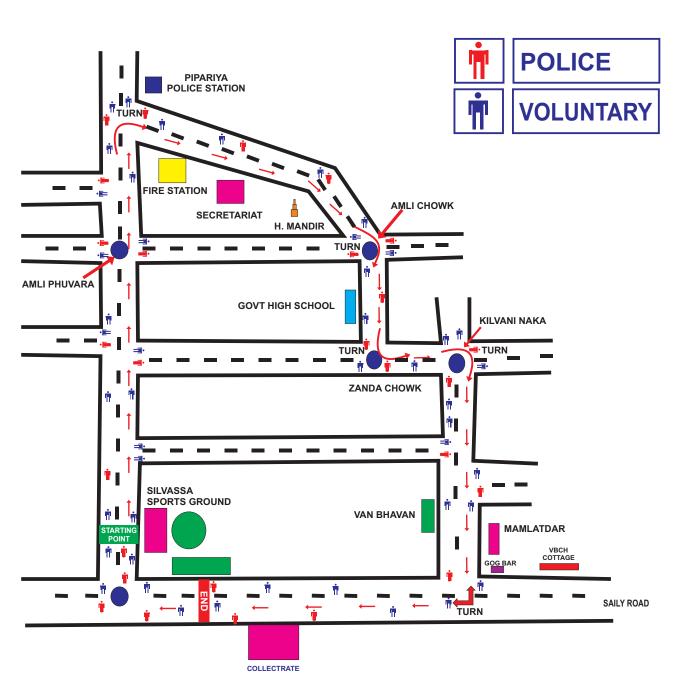

## SILVASSA RUN FOR UNITY - 2014 LAY OUT

**ADMINISTRATION U. T. OF** 

DADRA & NAGAR HAVELI